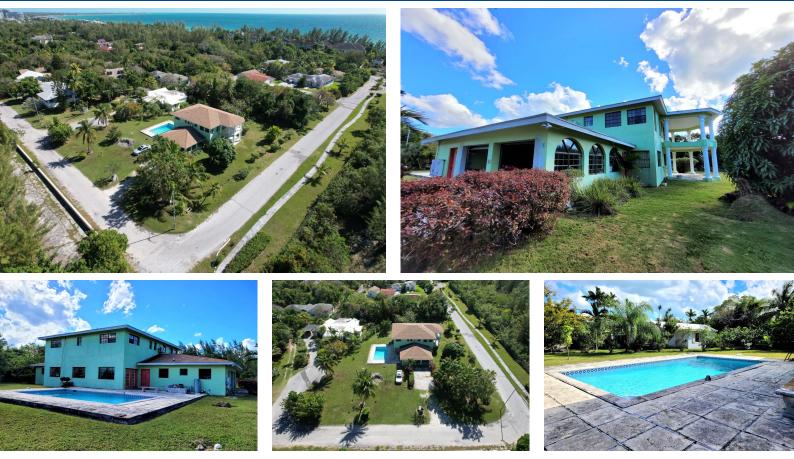

## Single Family Home in New Providence/Paradise Island

South Ocean community is located in the South Western end of the island and is in walking distance to public beaches, public transportation, the Albany community and a close drive to schools and the International Airport. The home offers 6 beds and 3.5 baths - spacious ground floor with dining, breakfast area, 2 beds, 1 bath, library, living room and den areas plus 1 bed maid quarters. Tiled floor on the ground floor and secondary floor and stairs offers carpets. Second floor has 4 beds with 2 full baths and walk out balcony from the master bedroom. Exterior offers large yard for further expansion to be made and a swimming pool for residents to enjoy. Great home for a large family or a potential investment for a short term rental. This large home boasting 3,900 sq.ft. interior space requir...read more on our website.

Bedrooms: 6 Bathrooms: 3 Lot Size: 20514 Living Area: 20514 Subdivision: South Ocean Features: Garden Area, Swimming Pool

James Sarles Phone: (242) 351-9081 info@sarlesrealty.com