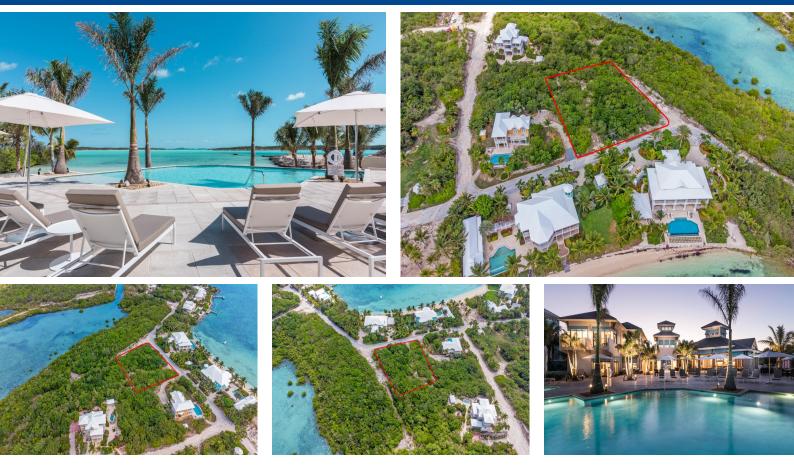

## Lots/Acreage in February Point

Lots/Acreage in Exuma & Exuma Cays

Price negotiable. Located on Great Exuma and 20 minutes from the international airport, this out Island style, gated community features beach access, a community marina, Sapphire Beach Club with an infinity pool, The Rusty Anchor, which is a full-service restaurant/bar, a spa facility, management office, concierge service, tennis courts, and gym facility. This exclusive location was developed and maintained for luxury, convenience, and comfort. It is within walking distance of George Town, and if you enjoy golf, then the Emerald Reef golf course is not far away. This elevated corner lot with a water view is in a perfect position, situated a few steps from the beach and a few minutes away from the clubhouse by walking or golf cart. Surrounded by multi-million dollar homes, you can build you...read more on our website.

Bedrooms: 0 Bathrooms: 0 Lot Size: 17124 Living Area: 17124 Subdivision: February Point Features: Swimming Pool, Dock, Fully Walled, 24 Hour Security

James Sarles Phone: (242) 351-9081 info@sarlesrealty.com

## \$425,000 ID# 48310 View Online www.sarlesrealty.com