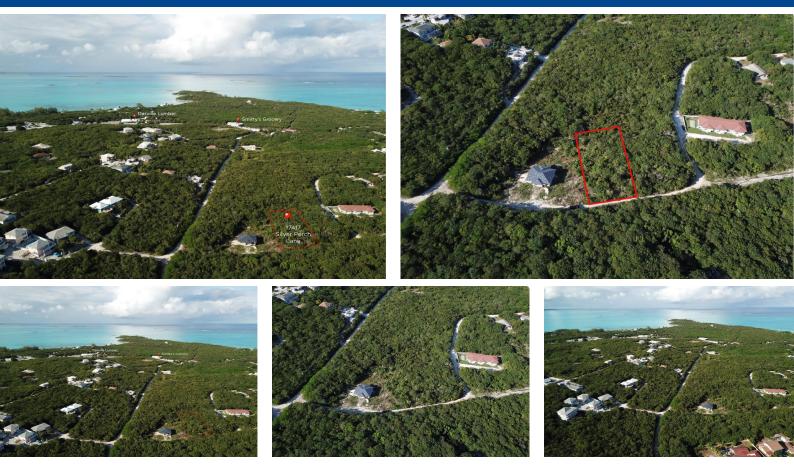

## Lots/Acreage in Bahama Sound

Lots/Acreage in Exuma & Exuma Cays

Level single-family lot located in Bahama Sound 18, Silver Perch Lane is an unpaved road, just off the Queens Highway with power available just across from the lot. Bahama Sound 18 is centrally located: 20-minute drive from the George Town airport, a 2-minute drive from the Grocery, Liquor, Pharmacy & Hardware Stores in Hoopers Bay, and 5-minute drive into George Town. There is also public access to 3 beautiful beaches within 2 miles. Great Exuma enjoys daily flights from Atlanta, Charlotte, Ft. Lauderdale, Nassau, and Miami....read more on our website.