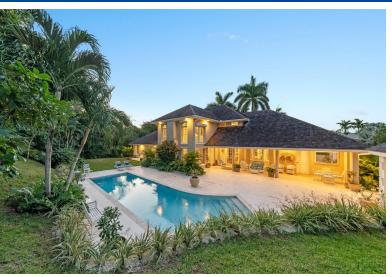

## Single Family Home in Lyford Cay

Single Family Home in New Providence/Paradise Island

Escape to the exclusive Lyford Cay community in this beautiful five bedroom, six and a half bathroom private residence which has recently undergone a renovation. This 6,360 square foot home is set back from the road on 0.58 acres and surrounded by lush gardens including various tropical flora and fauna and offering a grand entrance with a number of Royal Palms. Inside, you will come to a double height entrance hall with sweeping staircase. Then find ample indoor entertaining space in the formal drawing room with 20-foot-high coffered ceilings and floor-to-ceiling windows. French doors lead out to a long covered terrace with the large pool area and manicured gardens beyond. There is also a cute dining gazebo perfect for al fresco entertaining. Cook to your heart's content in the new fully e...read more on our website.