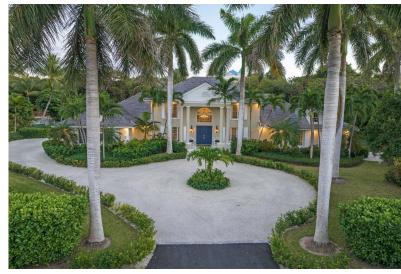

## Single Family Home in Lyford Cay

Single Family Home in New Providence/Paradise Island

Escape to the exclusive Lyford Cay community in this beautiful five bedroom, six and a half bathroom private residence which has recently undergone a renovation. This 6,360 square foot home is set back from the road on 0.58 acres and surrounded by lush gardens including various tropical flora and fauna and offering a grand entrance with a number of Royal Palms. Inside, you will come to a double height entrance hall with sweeping staircase. Then find ample indoor entertaining space in the formal drawing room with 20-foot-high coffered ceilings and floor-to-ceiling windows. French doors lead out to a long covered terrace with the large pool area and manicured gardens beyond. There is also a cute dining gazebo perfect for al fresco entertaining. Cook to your heart's content in the new fully e...read more on our website.