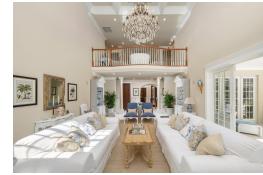

## Single Family Home in Lyford Cay

Single Family Home in New Providence/Paradise Island

Escape to the exclusive Lyford Cay community in this beautiful five bedroom, six and a half bathroom private residence which has recently undergone a renovation. This 6,360 square foot home is set back from the road on 0.58 acres and surrounded by lush gardens including various tropical flora and fauna and offering a grand entrance with a number of Royal Palms. Inside, you will come to a double height entrance hall with sweeping staircase. Then find ample indoor entertaining space in the formal drawing room with 20-foot-high coffered ceilings and floor-to-ceiling windows. French doors lead out to a long covered terrace with the large pool area and manicured gardens beyond. There is also a cute dining gazebo perfect for al fresco entertaining. Cook to your heart's content in the new fully e...read more on our website.