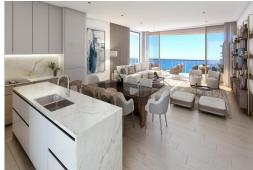

## Condo in Cable Beach

Condo in New Providence/Paradise Island

Soaring eleven stories above a spectacular private beach, with just 27 large and exclusive 3 and 4 bedroom residences, each ocean view property features private elevator access, breathtaking views and is meticulously appointed with matchless finishes. Thoughtful details include floor to ceiling glass, covered parking, privacy, and safety....read more on our website.

Bedrooms: 3 Bathrooms: 3 Lot Size: 3172 Living Area: 3172

Subdivision: Cable Beach

Features: Impact

Windows, Cable, 24 Hour

Security

James Sarles Phone: (242) 351-9081 info@sarlesrealty.com

\$3.993,000 ID# 48702 <u>View Online</u> www.sarlesrealty.com