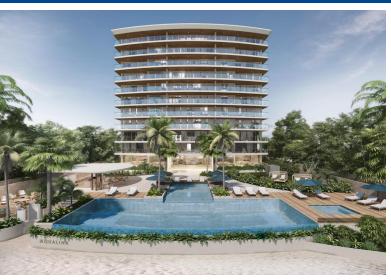

## Condo in Cable Beach

Condo in New Providence/Paradise Island

Soaring eleven stories above a spectacular private beach, with just 27 large and exclusive 3 and 4 bedroom residences, each ocean view property features private elevator access, breathtaking views and is meticulously appointed with matchless finishes. Thoughtful details include floor to ceiling glass, covered parking, privacy, and safety....read more on our website.