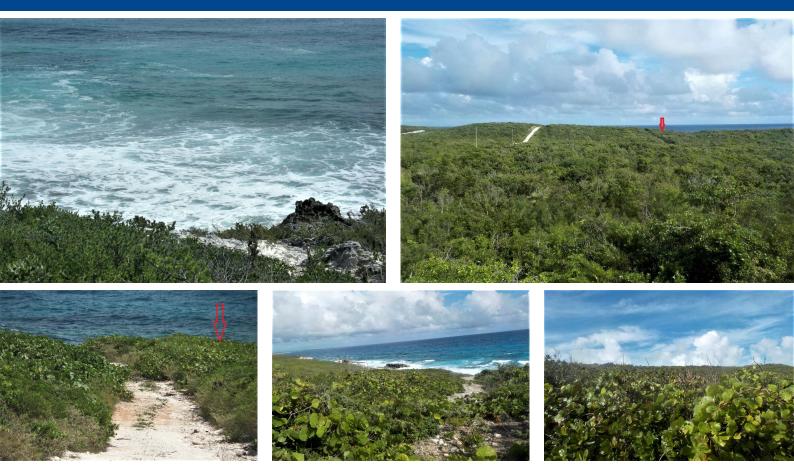

## Lots/Acreage in Pettys

Lots/Acreage in Long Island

Breathtaking ocean views and sunrises from this 4.98 acres in Petty's, Long Island! One can enjoy the ocean breezes and the sounds of the waves washing up on the shoreline every day from this property. Great deep sea fishing in your own backyard or explore the shoreline for the sea treasures that wash ashore. This property is centrally located close to grocery stores, clothing/gift stores, restaurants, boat ramps and the famous "Dean's Blue Hole". This large parcel is ideal for your vacation home and guest cottage on this beautiful island in the Bahamas....read more on our website.