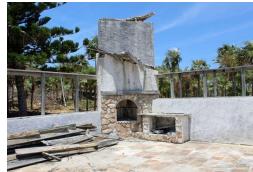

## Lots/Acreage in Stella Maris

Lots/Acreage in Long Island

This property offers great elevation and ocean views of the Atlantic side of the island. The lot is located in Stella Maris where one has the Stella Maris Resort and Stella Maris Marina. Enjoy relaxing on the beach or the pool by the Moonshine Restaurant, overlooking the crystal clear waters and white sandy beach. The lot has a partial wall/fireplace on it from a previous structure. There is also a septic and water cistern in place that has been there for many years. There are many natural palms and trees on the property. This is a great location to build your home in paradise!...read more on our website.