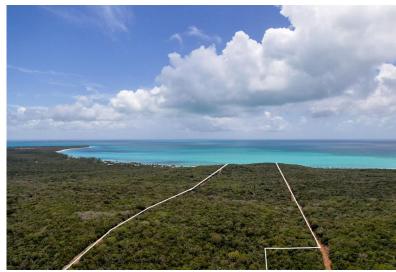

## Lots/Acreage in Bain Town

Lots/Acreage in Cat Island

This 46.9 acre parcel of land located on the pristine, most western point on Cat Island, is an ideal location for a development with vacation homes or a family retreat. This large piece of land goes from sea to sea, north to south, with a sandy beach on the northern side and direct access to a stunningly beautiful, much wider beach on the south side, shared with the popular Shannas resort. The property is elevated, with little hills and valleys. A dirt road goes to and across the property and makes it easy to access. The borders have recently been marked up on each side of the lot. Arthurs Town airport (not very busy) is only 6 miles away. Cat Island is a charming island with beautiful nature and awesome water. Driving from north to south takes a little more than an hour. On the way there ...read more on our website.