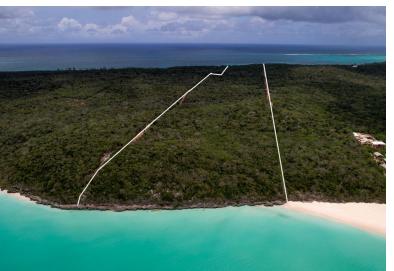

## Lots/Acreage in Bain Town

Lots/Acreage in Cat Island

This 46.9 acre parcel of land located on the pristine, most western point on Cat Island, is an ideal location for a development with vacation homes or a family retreat. This large piece of land goes from sea to sea, north to south, with a sandy beach on the northern side and direct access to a stunningly beautiful, much wider beach on the south side, shared with the popular Shannas resort. The property is elevated, with little hills and valleys. A dirt road goes to and across the property and makes it easy to access. The borders have recently been marked up on each side of the lot. Arthurs Town airport (not very busy) is only 6 miles away. Cat Island is a charming island with beautiful nature and awesome water. Driving from north to south takes a little more than an hour. On the way there ...read more on our website.