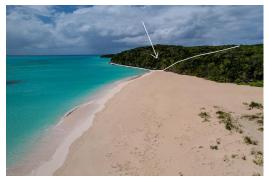

## Lots/Acreage in Bain Town

Lots/Acreage in Cat Island

This 46.9 acre parcel of land located on the pristine, most western point on Cat Island, is an ideal location for a development with vacation homes or a family retreat. This large piece of land goes from sea to sea, north to south, with a sandy beach on the northern side and direct access to a stunningly beautiful, much wider beach on the south side, shared with the popular Shannas resort. The property is elevated, with little hills and valleys. A dirt road goes to and across the property and makes it easy to access. The borders have recently been marked up on each side of the lot. Arthurs Town airport (not very busy) is only 6 miles away. Cat Island is a charming island with beautiful nature and awesome water. Driving from north to south takes a little more than an hour. On the way there ...read more on our website.