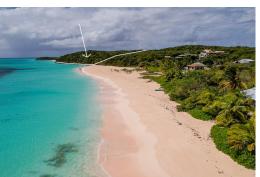

## Lots/Acreage in Bain Town

Lots/Acreage in Cat Island

This 46.9 acre parcel of land located on the pristine, most western point on Cat Island, is an ideal location for a development with vacation homes or a family retreat. This large piece of land goes from sea to sea, north to south, with a sandy beach on the northern side and direct access to a stunningly beautiful, much wider beach on the south side, shared with the popular Shannas resort. The property is elevated, with little hills and valleys. A dirt road goes to and across the property and makes it easy to access. The borders have recently been marked up on each side of the lot. Arthurs Town airport (not very busy) is only 6 miles away. Cat Island is a charming island with beautiful nature and awesome water. Driving from north to south takes a little more than an hour. On the way there ...read more on our website.