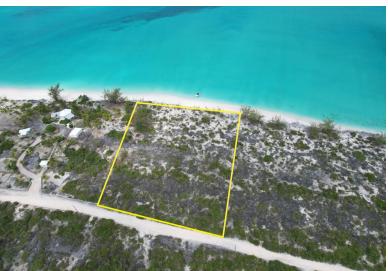

## Breathtaking Long Island Beachfront Lot!

Lots/Acreage in Long Island

Its my pleasure to introduce you to a lot that anyone with an appreciation for the earth and what it has to offer values. This lot is located on the picturesque Cape Santa Maria Beach, which has been recognized as a consensus top ten beach in the world.  $\tilde{A}\phi\ddot{\imath}\dot{\iota}\,\dot{\nu}\ddot{\imath}\dot{\iota}\,\dot{\nu}$  The divine lot boast of 180 feet of beach frontage and a total area of 1.37 acres, making it the perfect location for the development of a beachfront dream home.  $\tilde{A}\phi\ddot{\imath}\dot{\iota}\,\dot{\nu}\,\dot{\nu}\ddot{\imath}\,\dot{\iota}\,\dot{\nu}$  The waters at Cape Santa Maria presents a great opportunity for exploring the ecological wonders of Long Island via kayak, paddle board, or snorkelling.  $\tilde{A}\phi\ddot{\imath}\dot{\iota}\,\dot{\nu}\,\dot{\nu}\ddot{\imath}\,\dot{\nu}$  The island possesses some of the greatest ecological wonders in the world and a rich history, which have both attracted increased investment to the island from the public and private sectors....read more on our website.