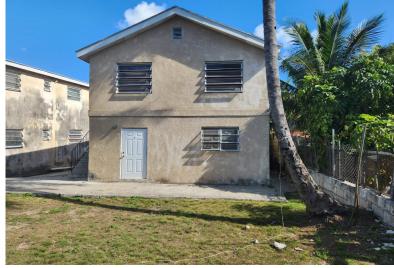

## Apartment Complex in Other New Providence/Nassau

Apartment Complex in New Providence/Paradise Island

3 fully rented 2 story multifamily apartment buildings / complex represented by 8 apartment units: 6 – 2 beds 1 bath 2 – 1 bed 1 bath Rents vary. Tenants have resided long term. Rental income generates a return on investment of 8.7% annually. A very real rate that rarely comes by. The complex sits on a 6,090 sq ft lot in Canaan Lane just off of Shirley St. Cannan Lane intersects Shirley St on the corner where Nassau Motors displays some of its vehicles for sale....read more on our website.