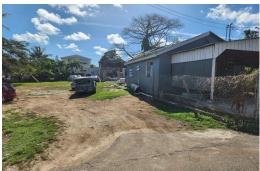

## Apartment Complex in Other New Providence/Nassau

Apartment Complex in New Providence/Paradise Island

3 fully rented 2 story multifamily apartment buildings / complex represented by 8 apartment units: 6 – 2 beds 1 bath 2 – 1 bed 1 bath Rents vary. Tenants have resided long term. Rental income generates a return on investment of 8.7% annually. A very real rate that rarely comes by. The complex sits on a 6,090 sq ft lot in Canaan Lane just off of Shirley St. Cannan Lane intersects Shirley St on the corner where Nassau Motors displays some of its vehicles for sale....read more on our website.