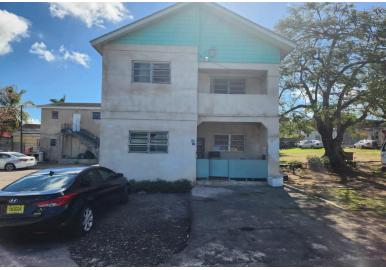

## Apartment Complex in Other New Providence/Nassau

Apartment Complex in New Providence/Paradise Island

3 fully rented 2 story multifamily apartment buildings / complex represented by 8 apartment units: 6 – 2 beds 1 bath 2 – 1 bed 1 bath Rents vary. Tenants have resided long term. Rental income generates a return on investment of 8.7% annually. A very real rate that rarely comes by. The complex sits on a 6,090 sq ft lot in Canaan Lane just off of Shirley St. Cannan Lane intersects Shirley St on the corner where Nassau Motors displays some of its vehicles for sale....read more on our website.