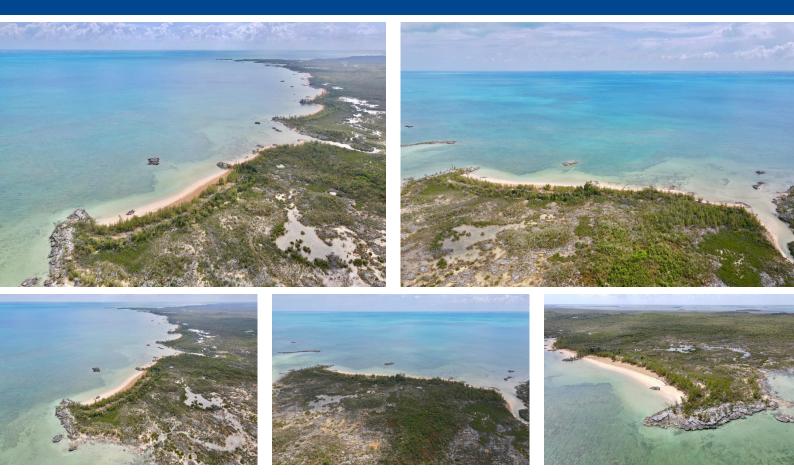

## Lots/Acreage in Leisure Lee

Pristine beachfront acreage in Abaco! This 2-acre parcel located approximately 8 miles Northwest of Marsh Harbour allows for privacy and seclusion while still being close enough to conveniences. The site of the new up-and-coming Red Bay Marina and Yacht Club is just 1.5 miles to the East. With over 900 feet of beachfront, this is the perfect place to build your tranquil island getaway....read more on our website.