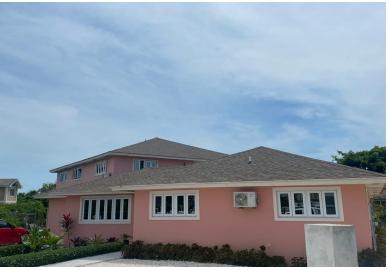

## Fourplex in Winton

Fourplex in New Providence/Paradise Island

Massive Apartment complex in Winton Meadows Leeward East Subdivision. This complex sits on a 11,355 square feet lot with 6,568 square feet of living space. There is a spectacular two-story single-family home with 3 beds and 2 baths. It also has six (6) immaculate, beautiful and spacious apartment units attached. This complex is ideal for an individual(s) seeking to live comfortably and earn substantial passive income (approximately \$80k annually) from the 6 rental units. However, if you decide to rent/lease all the units inclusive of the two-story single-family home, the potential income is likely to be an approximate total of \$116k annually. There is ample parking and an enormous backyard for recreational activities and/or expansion of the complex. It is conveniently located near a superm...read more on our website.

Bedrooms: 11
Bathrooms: 8
Lot Size: 11355
Living Area: 11355
Subdivision: Winton
Features: Wheelchair
Access, Garden Area,
Main Level Entry, Fully
Fenced, Impact Windows,
Cable, Furnished,
Hurricane Windows