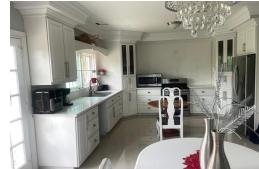

## Fourplex in Winton

Fourplex in New Providence/Paradise Island

Massive Apartment complex in Winton Meadows Leeward East Subdivision. This complex sits on a 11,355 square feet lot with 6,568 square feet of living space. There is a spectacular two-story single-family home with 3 beds and 2 baths. It also has six (6) immaculate, beautiful and spacious apartment units attached. This complex is ideal for an individual(s) seeking to live comfortably and earn substantial passive income (approximately \$80k annually) from the 6 rental units. However, if you decide to rent/lease all the units inclusive of the two-story single-family home, the potential income is likely to be an approximate total of \$116k annually. There is ample parking and an enormous backyard for recreational activities and/or expansion of the complex. It is conveniently located near a superm...read more on our website.