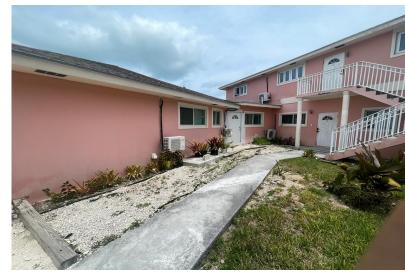

## Fourplex in Winton

Fourplex in New Providence/Paradise Island

Massive Apartment complex in Winton Meadows Leeward East Subdivision. This complex sits on a 11,355 square feet lot with 6,568 square feet of living space. There is a spectacular two-story single-family home with 3 beds and 2 baths. It also has six (6) immaculate, beautiful and spacious apartment units attached. This complex is ideal for an individual(s) seeking to live comfortably and earn substantial passive income (approximately \$80k annually) from the 6 rental units. However, if you decide to rent/lease all the units inclusive of the two-story single-family home, the potential income is likely to be an approximate total of \$116k annually. There is ample parking and an enormous backyard for recreational activities and/or expansion of the complex. It is conveniently located near a superm...read more on our website.

Bedrooms: 11
Bathrooms: 8
Lot Size: 11355
Living Area: 11355
Subdivision: Winton
Features: Wheelchair
Access, Garden Area,
Main Level Entry, Fully
Fenced, Impact Windows,
Cable, Furnished,
Hurricane Windows