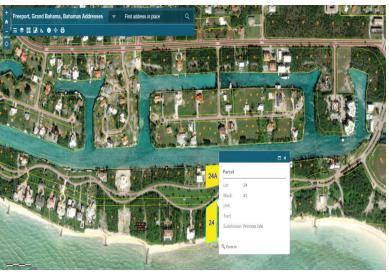

## 24 & 24A Princess Isle

Located inside the Premier gated community of Princess Isle, this property offers the best of both beachfront and canal front living. Lot 24 features 150ft of beachfront and 1.21 acres of land while the adjacent canal lot offers over 100ft of water frontage and .51 acres of land. This is an unusual and extremely rare situation to have the ultimate luxury of living on a Peninsula. The community itself boasts some of the most amazing homes throughout the islands. Close proximity to major shopping and the airport makes this property even more spectacular....read more on our website.

Lot Size: 1.71 Acres
Maint. Fees: Subdivision: Bahamia
Features: Beach access,
Canal Front, Condo
Fees/Home Owners Fees,
Dock, Gated, Ocean front
Lot 24A= 0.51 Acre
Lot 24= 1.21 Acres

Nikolai Sarles Phone: (242)351-9081 nikolaisarles@gmail.com