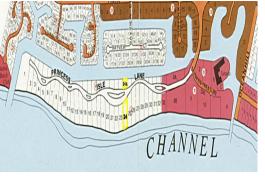

## 24 & 24A Princess Isle

Located inside the Premier gated community of Princess Isle, this property offers the best of both beachfront and canal front living. Lot 24 features 150ft of beachfront and 1.21 acres of land while the adjacent canal lot offers over 100ft of water frontage and .51 acres of land. This is an unusual and extremely rare situation to have the ultimate luxury of living on a Peninsula. The community itself boasts some of the most amazing homes throughout the islands. Close proximity to major shopping and the airport makes this property even more spectacular....read more on our website.

Lot Size: 1.71 Acres
Maint. Fees: Subdivision: Bahamia
Features: Beach access,
Canal Front, Condo
Fees/Home Owners Fees,
Dock, Gated, Ocean front
Lot 24A= 0.51 Acre
Lot 24= 1.21 Acres

Nikolai Sarles Phone: (242)351-9081 nikolaisarles@gmail.com