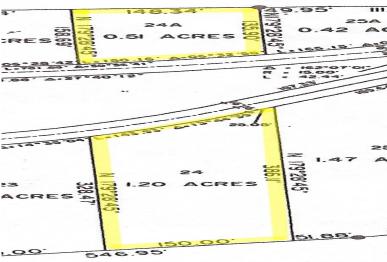

## 24 & 24A Princess Isle

Located inside the Premier gated community of Princess Isle, this property offers the best of both beachfront and canal front living. Lot 24 features 150ft of beachfront and 1.21 acres of land while the adjacent canal lot offers over 100ft of water frontage and .51 acres of land. This is an unusual and extremely rare situation to have the ultimate luxury of living on a Peninsula. The community itself boasts some of the most amazing homes throughout the islands. Close proximity to major shopping and the airport makes this property even more spectacular....read more on our website.

Lot Size: 1.71 Acres
Maint. Fees: Subdivision: Bahamia
Features: Beach access,
Canal Front, Condo
Fees/Home Owners Fees,
Dock, Gated, Ocean front
Lot 24A= 0.51 Acre
Lot 24= 1.21 Acres

Nikolai Sarles Phone: (242)351-9081 nikolaisarles@gmail.com