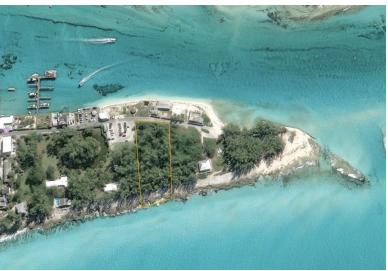

## Lots/Acreage in Bimini

Presenting a remarkable commercial waterfront lot located in the breathtaking Bimini, Bahamas. This exceptional property offers endless possibilities for various residential and business ventures. Situated along the pristine waterfront, this lot provides a captivating backdrop of stunning ocean views and access to the crystal-clear waters of Bimini. The picturesque surroundings create an idyllic setting for a range of potential uses, including residential developments, hospitality ventures, restaurants, or retail establishments. With its prime location in the Bahamas, this waterfront lot offers an excellent opportunity to capitalize on the thriving tourism industry and the increasing demand for unique waterfront properties. Whether you envision constructing luxury residences, boutique hote...read more on our website.