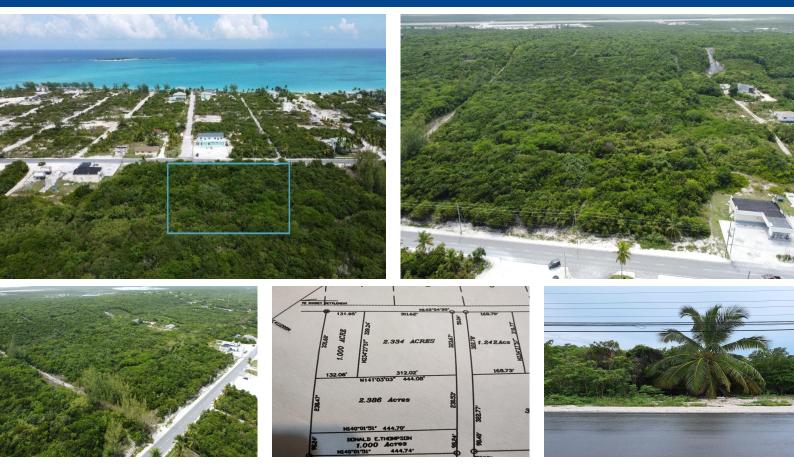

## Lots/Acreage in George Town

Lots/Acreage in Exuma & Exuma Cays

This is an extraordinary chance to secure a piece of Exuma's exclusive commercial acreage! Feast your eyes on this cutting-edge investment opportunity: a remarkable 2.334-acre lot, perfectly positioned along the Queen's Highway, boasting breathtaking two-story ocean views! Location is key, and this remarkable acreage enjoys a prime spot merely five minutes away from the Georgetown Exuma airport. It offers a jaw-dropping 311 feet of highway frontage, presenting endless possibilities for upscale ventures catering to the affluent communities of Casa Del Mar Resort and Tar Bay which are 2 minutes away. The adjacent 1 acre parcel was just recently sold so act swiftly, and position yourself at the forefront of Exuma's thriving real estate market. Don't miss out on this extraordinary chance to sh...read more on our website.

## \$415,000 ID# 49596 View Online www.sarlesrealty.com