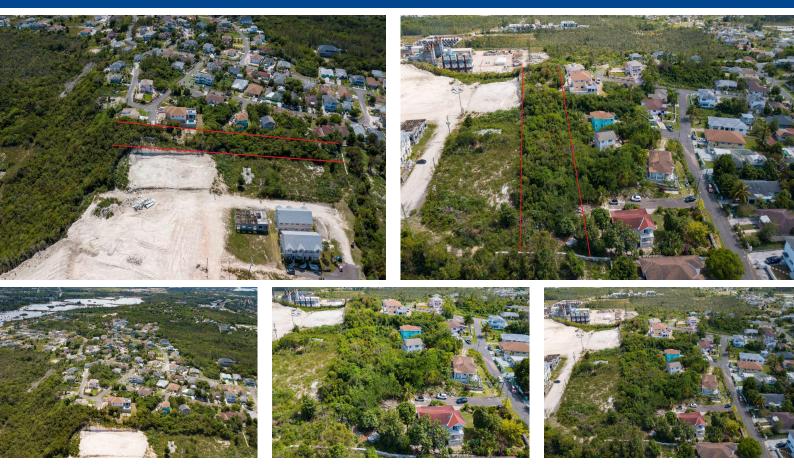

## Lots/Acreage in New Providence/Paradise Island

Demand has increased and supplies are low for multifamily lots in New Providence. This development not only offers open zoned virgin land, ready for development; it is hilltop, with panoramic views of New Providence, away from the fear of floods and perched in a location where a new gated community can be envisioned. The possibilities are limitless. The location is prime, centrally located, yet remote. This 2.17 acres plot is suitable for many uses or can be developed as a Subdivision with condos and single family homes that would sell like hot cake at reasonable prices. What are you waiting for? Now is the time to make your dream and the Bahamian dream reality....read more on our website.

Bedrooms: 0 Bathrooms: 0 Lot Size: 94525 Living Area: 94525 Subdivision: Baillou Hill Estates Features: None

James Sarles Phone: (242) 351-9081 info@sarlesrealty.com