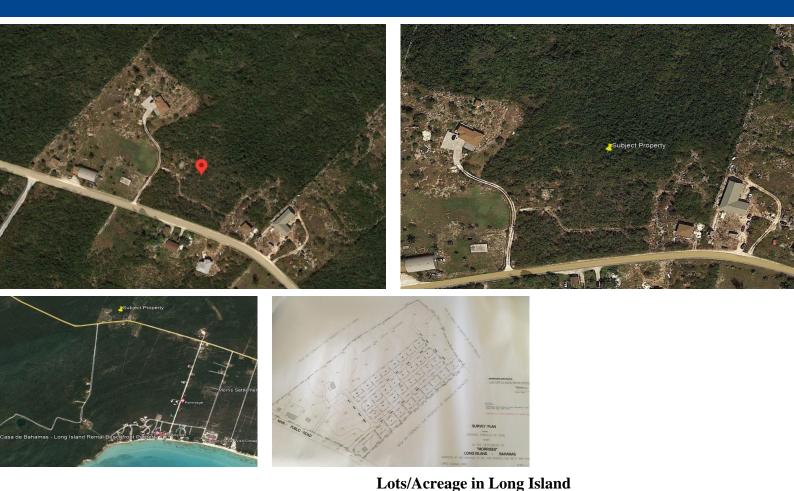

## Lots/Acreage in Morris

Stunning 8 acres of prime land in Morris, Long Island - your dream awaits! Welcome to a rare opportunity to own an extraordinary piece of paradise nestled in the heart of Morris, Long Island. This magnificent 8-acre parcel of land is an absolute gem, exuding beauty, tranquility and boundless potential. Whether you're an avid investor or a discerning buyer seeking an idyllic retreat, this property promises a world of possibilities. Whether you envision an elegant estate for your growing family, a charming bed and breakfast or a stunning equestrian retreat, the potential is truly limitless. With ample space to create your own private oasis, you can indulge in a luxurious lifestyle and design the home of your dreams. Don't miss out on this once-in-a-lifetime opportunity to own 8 acres of pure...read more on our website. Bedrooms: 0

Bedrooms: 0 Bathrooms: 0 Lot Size: 348480 Living Area: 348480 Subdivision: Morris Features: None

James Sarles Phone: (242) 351-9081 info@sarlesrealty.com

## \$220,000 ID# 49621 <u>View Online</u> www.sarlesrealty.com