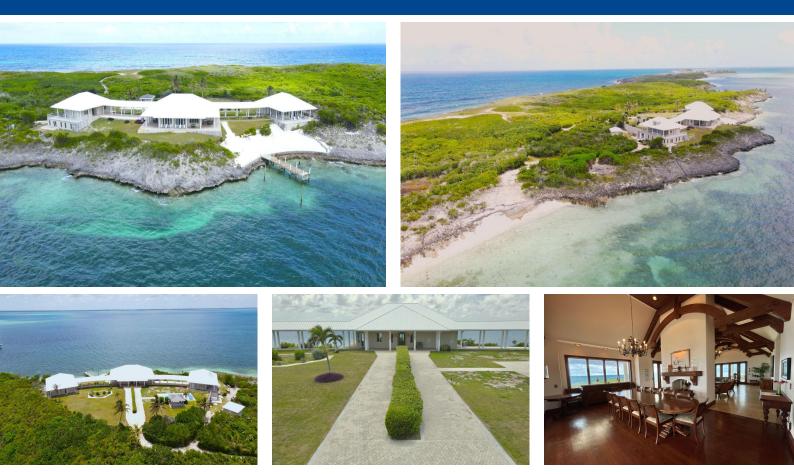

## Single Family Home in Tilloo Cay

Single Family Home in Abaco

Welcome to Tilloo Pond Estate, which boasts 6,000 square feet of luxury, featuring 5 bedrooms, 6 bathrooms, and is situated on a sprawling 14-acre sea-to-sea parcel. You will be captivated by the unparalleled beauty that surrounds you. The expansive covered verandas offer panoramic views of the mesmerizing turquoise Sea of Abaco, creating a serene and tranquil atmosphere that is hard to match. Every inch of this estate has been meticulously designed and crafted to provide the utmost comfort. The open and spacious floor plan seamlessly blends indoor and outdoor living, allowing for a seamless flow and an abundance of natural light. The spacious kitchen and center island is perfect for both entertaining and culinary creations. The living spaces are elegant and inviting, with high ceilings, a...read more on our website.

Bedrooms: 6 Bathrooms: 5 Lot Size: 585882 Living Area: 6000 Subdivision: Tilloo Cay Features: Swimming Pool, Kitchen Built-in(s), Dock, Stand-by Generator, Guest House, Furnished

James Sarles Phone: (242) 351-9081 info@sarlesrealty.com