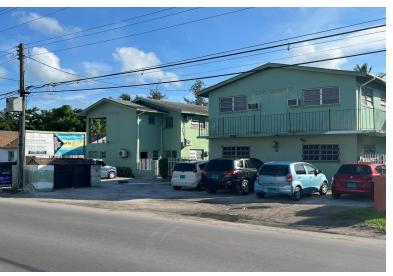

## Apartment Complex in Carmichael Road

Apartment Complex in New Providence/Paradise Island

Take advantage of this incredible multi-family property located on Faith Avenue. This exceptional property offers a unique opportunity for investors and homeowners alike. The property spans some 7822 sq. ft., this property is truly one-of-a-kind. This property is perfect for generating rental income or for multi-generational living. The possibilities are endless! Plus, with ample parking spaces available, your tenants will never have to worry about finding parking on the street. Take advantage of this amazing opportunity to own a piece of real estate. Schedule your viewing today!...read more on our website.

Bedrooms: 18
Bathrooms: 10
Lot Size: 7822
Living Area: 7822
Subdivision: Carmichael

Road

Features: Unfurnished

James Sarles Phone: (242) 351-9081 info@sarlesrealty.com

\$850,000 ID# 49699 View Online www.sarlesrealty.com