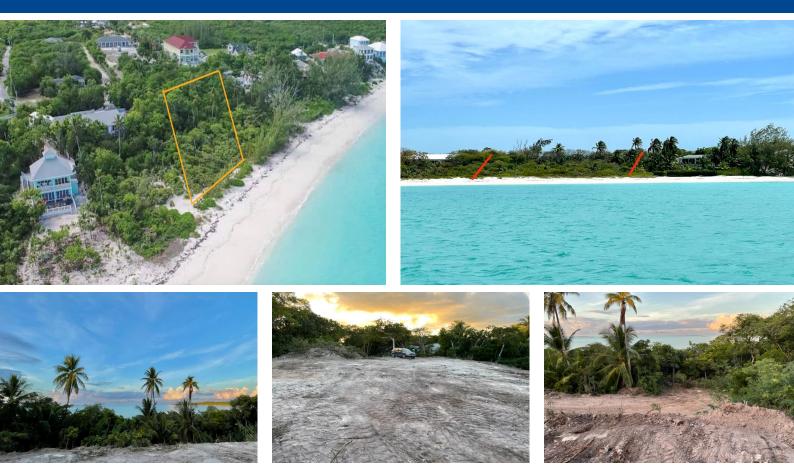

## Lots/Acreage in Exuma & Exuma Cays

Hooper's Bay is located midway between the Exuma International airport and the Georgetown settlement, averaging less than 5 miles in either direction. The beach itself is only about three quarters of a mile with a very limited opportunity to own on this most sought after beach. The beach itself is white powder sand with crystal clear turquoise water as far as the eye can see. The property offers a perfect setting. With nice elevation and a magnificent 200 feet of beachfront the property is the perfect setting to build a dream home and one that will hold its value over the long term. The owners have cleared the building footprint so all that is needed is your architectural drawings. In addition, you'll find grocery stores, pharmacies, liquor shops, and hardware stores only a mere 2-minute d...read more on our website.