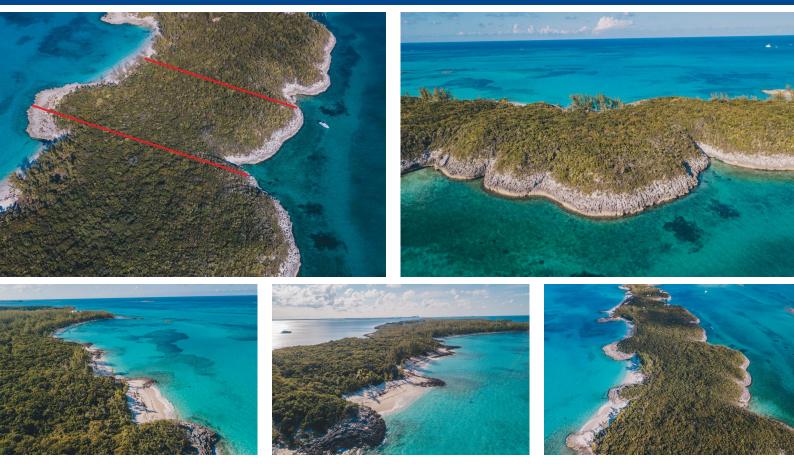

## Lots/Acreage in New Providence/Paradise Island

Beautifully Elevated Sea to Sea Four acres of pristine property. On the Northern side, there is a beautiful private cove beach. The southern side faces the protected Lower Harbour, which is the ideal location for dockage with easy access to Nassau in All weather. This property would be ideal for a private Estate or a commercial entity similar to the successful Sandy Toes....read more on our website.

Bedrooms: 0 Bathrooms: 0 Lot Size: 174240 Living Area: 174240 Subdivision: Rose Island Features: None

James Sarles Phone: (242) 351-9081 info@sarlesrealty.com