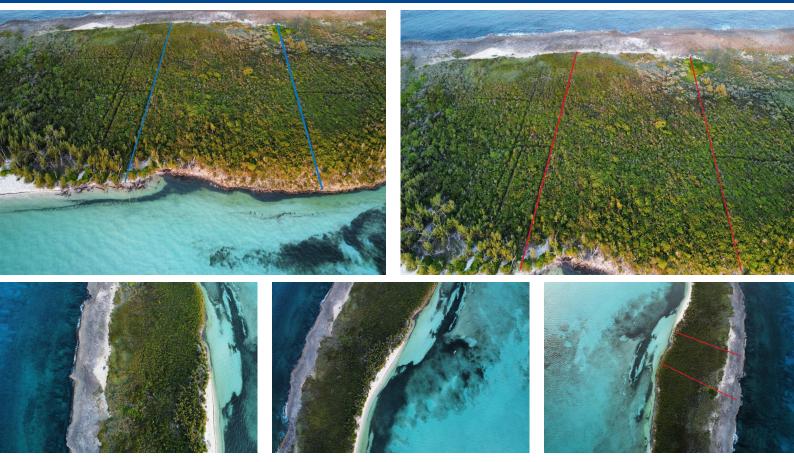

## Lots/Acreage in Tilloo Cay

For the "off the grid enthusiast―, this brilliant investment opportunity is a 6-acre tract of land spanning sea to sea on the southern end of Tilloo Cay, provides great elevation, access to the powdery and secluded Tilloo Beach. Sunrises and Sunsets will never be the same again! This part of Tilloo is a short 20-minute boat ride from The Marsh Harbour Boat Yard and although away from everything, provides short commutes to all the action in Little Harbour, Lubbers, Elbow Cay, Tahiti Beach and The Abaco Cays....read more on our website.