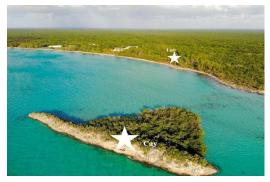

## Private Island in Bunches

**Private Island in Long Island** 

This mainland parcel, including the offshore cay offers a 3.8 acre parcel on the mainland and including a small undeveloped cay called Neptune Cay. 500 feet of beachfront. The sea is clear, shallow and sandy and makes for a great kayaking or paddleboard area with the opportunity to add a small facility on the cay. Together, with the infrastructure to the property, it makes for a great development site for cottages or air bnb rentals. The small cay features mangroves on the south side and the open sea on the north side. The mainland parcel includes remnants of a dock on the southside of the lot. Beautiful sunset views. Close proximity to the Stella Maris airport and marina. City water, cable, internet, Phone and electricity at the roadfront....read more on our website.