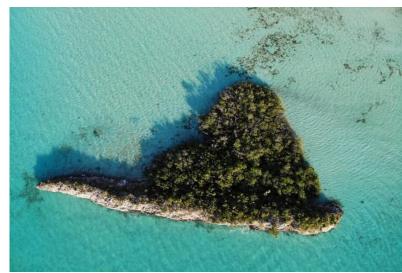

## Private Island in Bunches

**Private Island in Long Island** 

This mainland parcel, including the offshore cay offers a 3.8 acre parcel on the mainland and including a small undeveloped cay called Neptune Cay. 500 feet of beachfront. The sea is clear, shallow and sandy and makes for a great kayaking or paddleboard area with the opportunity to add a small facility on the cay. Together, with the infrastructure to the property, it makes for a great development site for cottages or air bnb rentals. The small cay features mangroves on the south side and the open sea on the north side. The mainland parcel includes remnants of a dock on the southside of the lot. Beautiful sunset views. Close proximity to the Stella Maris airport and marina. City water, cable, internet, Phone and electricity at the roadfront....read more on our website.