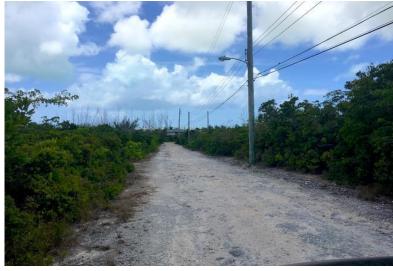

## Lots/Acreage in Pettys

Lots/Acreage in Long Island

This parcel bounds the main Queen's Highway in the settlement of Petty's. It features 242 feet of Queen's Highway frontage. Electricity, city water, phone, cable and internet service is available at the roadfront. Grocery store and other shops are within walking distance. Very close to bone fishing grounds and to the World Famous Dean's Blue. Best use for this parcel would be for a single family home with additional space for farming or gardening. Also, a multi family property or for commercial purposes. This is a large piece of Long Island real estate for sale at an affordable price....read more on our website.