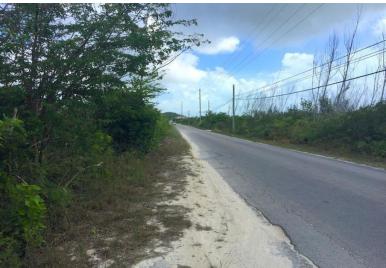

## Lots/Acreage in Pettys

Lots/Acreage in Long Island

This parcel bounds the main Queen's Highway in the settlement of Petty's. It features 242 feet of Queen's Highway frontage. Electricity, city water, phone, cable and internet service is available at the roadfront. Grocery store and other shops are within walking distance. Very close to bone fishing grounds and to the World Famous Dean's Blue. Best use for this parcel would be for a single family home with additional space for farming or gardening. Also, a multi family property or for commercial purposes. This is a large piece of Long Island real estate for sale at an affordable price....read more on our website.