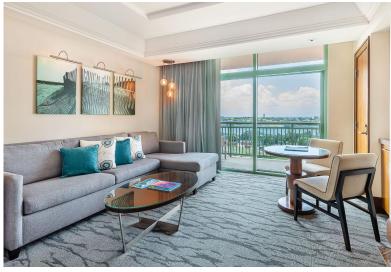

## Condo in Paradise Island

Condo in New Providence/Paradise Island

Enjoy amazing views from this well positioned 17th floor, 1 bedroom, 2 bathroom Suite positioned on the Ocean/Island View side of the Reef tower at Atlantis. Condo owners can enjoy revenue from the condominium rental pool and pay no property taxes! Floor to ceiling windows allow the resplendent blues and greens of the Bahamian waters to come flooding in, while the subtle earth tones of the designer furnishings provide the canvas for tranquil living. Owners of The Residences at Atlantis have exclusive access to a private gym, Starbucks Cafe and an owners' concierge team. Other amenities include the Mandara Spa, Cain Pool and Beach Club, 22 on property restaurants and high end shopping at the Atlantis Marina Village....read more on our website.

Bedrooms: 1
Bathrooms: 2
Lot Size: 0
Living Area: 974
Subdivision: Paradise

Island

Features: Swimming Pool, Kitchen Built-in(s), Impact Windows, 24 Hour Security, Furnished

James Sarles Phone: (242) 351-9081 info@sarlesrealty.com