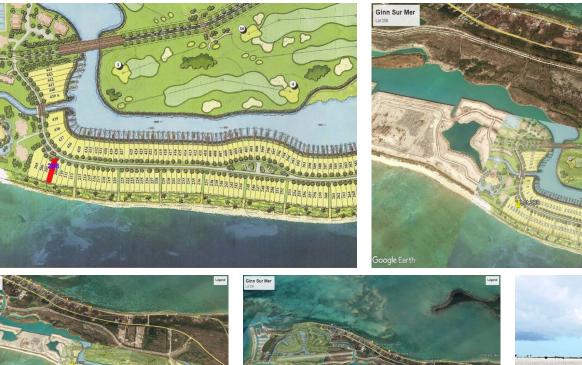

## BEACHFRONT LAND FOR SALE IN WEST END on GRAND BAHAMA ISLAND.

OCEANFRONT LAND FOR SALE IN PRESTIGIOUS DEVELOPMENT IN GRAND BAHAMA. This exclusively listed beachfront lot is located in a gated, under construction, development and measures 7,400 sq ft with 40ft on the ocean. The 2,000 acre select luxury living residential community in Grand Bahama, Bahamas has a world class 18 hole Arnold Palmer designed Bahamas oceanfront golf course along the south side of the Grand Bahama development and a second world class 18 hole Jack Nicklaus designed course already planned and prepared. The Bahamas clubhouse will offer fine dining, a spa service, state of the art training facilities and locker rooms. This residential development in Grand Bahama offers oceanfront, canal front and golf course land for sale. Infrastructure for utilities has been completed. For the...read more on our website.

Lot Size: 7,400 sq ft Maint. Fees: -Subdivision: West End / West Grand Bahama Features: Beach access, Gated, Golf Course, Ocean front

Shelly Gardiner Phone: (242)351-9081 gardinershelly@gmail.com