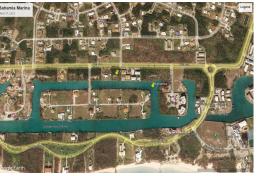

## Bahamia Marina Waterfront Land

This well-appointed property lies in the Bahamia Marina subdivision. The property is zoned multi-family and is in a prime location for townhome apartments with dock access. Alternately, one has the option to construct an estate sized home and guest cottages. The property boasts 200 ft. of deep-water frontage allowing for large boats. Ocean access is minutes away....read more on our website.

Lot Size: 43,995 sq ft Maint. Fees: -

Subdivision: Bahamia Features: Canal Front

James Sarles
Phone: (242) 351-9081
jamessarlesrealty@gmail.com

\$357,000 ID# 50014 <u>View Online</u> www.sarlesrealty.com