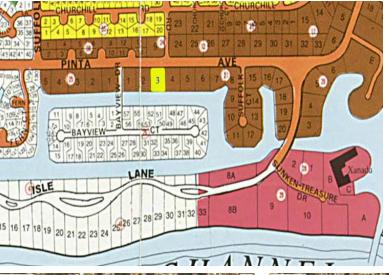

## Bahamia Marina Waterfront Land

This well-appointed property lies in the Bahamia Marina subdivision. The property is zoned multi-family and is in a prime location for townhome apartments with dock access. Alternately, one has the option to construct an estate sized home and guest cottages. The property boasts 200 ft. of deep-water frontage allowing for large boats. Ocean access is minutes away....read more on our website.

Lot Size: 43,995 sq ft Maint. Fees: -

Subdivision: Bahamia Features: Canal Front

James Sarles
Phone: (242) 351-9081
jamessarlesrealty@gmail.com

\$357,000 ID# 50014 <u>View Online</u> www.sarlesrealty.com