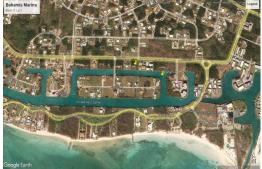

## Bahamia Marina Waterfront Land

This well-appointed property lies in the Bahamia Marina subdivision. The property is zoned multi-family and is in a prime location for townhome apartments with dock access. Alternately, one has the option to construct an estate sized home and guest cottages. The property boasts 200 ft. of deep-water frontage allowing for large boats. Ocean access is minutes away....read more on our website.

Lot Size: 43,995 sq ft Maint. Fees: -

Subdivision: Bahamia Features: Canal Front

James Sarles
Phone: (242) 351-9081
jamessarlesrealty@gmail.com

\$357,000 ID# 50014 <u>View Online</u> www.sarlesrealty.com