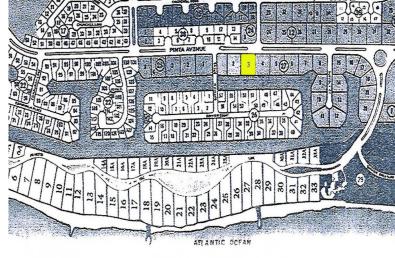

## Bahamia Marina Waterfront Land

This well-appointed property lies in the Bahamia Marina subdivision. The property is zoned multi-family and is in a prime location for townhome apartments with dock access. Alternately, one has the option to construct an estate sized home and guest cottages. The property boasts 200 ft. of deep-water frontage allowing for large boats. Ocean access is minutes away....read more on our website.

Lot Size: 43,995 sq ft Maint. Fees: -

Subdivision: Bahamia Features: Canal Front

James Sarles
Phone: (242) 351-9081
jamessarlesrealty@gmail.com

\$357,000 ID# 50014 <u>View Online</u> www.sarlesrealty.com