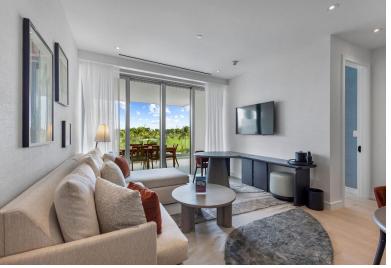

## Condo in West Bay Street

Condo in New Providence/Paradise Island

Turn-key golf course facing 2 bedroom condo located on the second floor of the condo-hotel side of Goldwynn. Ownership on the condo-hotel side allows owners to enjoy as a vacation home for a portion of the year while generating rental income the remainder of the year. Condo is fully managed by Goldwyn. Amenities include, in-room dining and laundry services, concierge and valet, seaside restaurant, coffee, beach bar and sundry stores all available on site. The Residences at Goldwynn are an ivory and glass celebration of relaxation and architectural beauty. The interior layout is well executed where spaces naturally flow from one to another and features the finest in finishes. Benefit from being nearby to the mega resort Baha Mar, its casino and amenities....read more on our website.

Bedrooms: 2 Bathrooms: 2 Lot Size: 348480 Living Area: 1306 Subdivision: West Bay

Street

Features: Swimming Pool, Kitchen Built-in(s), Main Level Entry, Stand-by Generator, 24 Hour Security, Night Security, Furnished, Hurricane