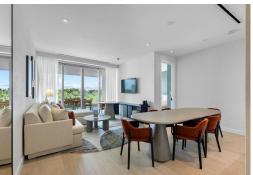

## Condo in West Bay Street

Condo in New Providence/Paradise Island

Turn-key golf course facing 2 bedroom condo located on the second floor of the condo-hotel side of Goldwynn. Ownership on the condo-hotel side allows owners to enjoy as a vacation home for a portion of the year while generating rental income the remainder of the year. Condo is fully managed by Goldwyn. Amenities include, in-room dining and laundry services, concierge and valet, seaside restaurant, coffee, beach bar and sundry stores all available on site. The Residences at Goldwynn are an ivory and glass celebration of relaxation and architectural beauty. The interior layout is well executed where spaces naturally flow from one to another and features the finest in finishes. Benefit from being nearby to the mega resort Baha Mar, its casino and amenities....read more on our website.

Bedrooms: 2 Bathrooms: 2 Lot Size: 348480 Living Area: 1306 Subdivision: West Bay

Street

Features: Swimming Pool, Kitchen Built-in(s), Main Level Entry, Stand-by Generator, 24 Hour Security, Night Security, Furnished, Hurricane