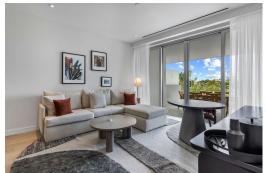

## Condo in West Bay Street

Condo in New Providence/Paradise Island

Turn-key golf course facing 2 bedroom condo located on the second floor of the condo-hotel side of Goldwynn. Ownership on the condo-hotel side allows owners to enjoy as a vacation home for a portion of the year while generating rental income the remainder of the year. Condo is fully managed by Goldwyn. Amenities include, in-room dining and laundry services, concierge and valet, seaside restaurant, coffee, beach bar and sundry stores all available on site. The Residences at Goldwynn are an ivory and glass celebration of relaxation and architectural beauty. The interior layout is well executed where spaces naturally flow from one to another and features the finest in finishes. Benefit from being nearby to the mega resort Baha Mar, its casino and amenities....read more on our website.

Bedrooms: 2 Bathrooms: 2 Lot Size: 348480 Living Area: 1306 Subdivision: West Bay

Street

Features: Swimming Pool, Kitchen Built-in(s), Main Level Entry, Stand-by Generator, 24 Hour Security, Night Security, Furnished, Hurricane