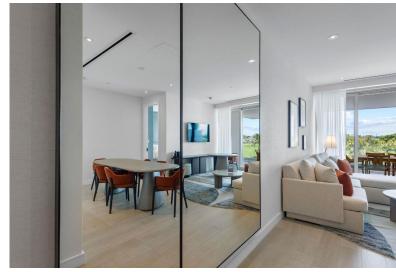

## Condo in West Bay Street

Condo in New Providence/Paradise Island

Turn-key golf course facing 2 bedroom condo located on the second floor of the condo-hotel side of Goldwynn. Ownership on the condo-hotel side allows owners to enjoy as a vacation home for a portion of the year while generating rental income the remainder of the year. Condo is fully managed by Goldwyn. Amenities include, in-room dining and laundry services, concierge and valet, seaside restaurant, coffee, beach bar and sundry stores all available on site. The Residences at Goldwynn are an ivory and glass celebration of relaxation and architectural beauty. The interior layout is well executed where spaces naturally flow from one to another and features the finest in finishes. Benefit from being nearby to the mega resort Baha Mar, its casino and amenities....read more on our website.

Bedrooms: 2 Bathrooms: 2 Lot Size: 348480 Living Area: 1306 Subdivision: West Bay

Street

Features: Swimming Pool, Kitchen Built-in(s), Main Level Entry, Stand-by Generator, 24 Hour Security, Night Security, Furnished, Hurricane