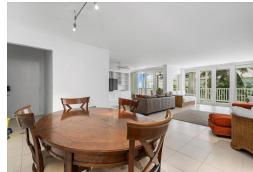

## Condo in Cable Beach

Condo in New Providence/Paradise Island

Conchrest is a beautiful waterfront gated community located on the Cable Beach strip in the western area of New Providence. The unit features 2 bedrooms, 2 full bathrooms, a fully equipped kitchen, a spacious open dining and living room area that leads out to an expansive wrap around balcony offering breathtaking, panoramic ocean views to the east. This condo comes tastefully furnished, kitchen appliances, central air conditioning, generator and a large swimming pool on property. Assigned parking for each unit and additional guest parking. This condominium is ideally located next to the exclusive Baha Mar Resort and is nearby to fine dining and shopping....read more on our website.