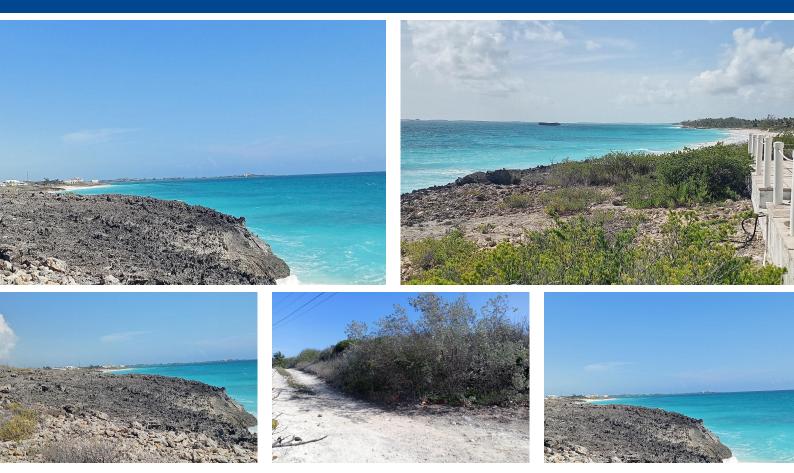

## Lots/Acreage in Great Exuma

This immense waterfront lot offers an outstanding opportunity for an investment to be made. Located just two and a half miles east of the Four Seasons Resort, the lot boasts 140 feet on the Atlantic ocean and has a depth of 250 feet. Zoned for multi-family living, this location is ideal for a unique apartment complex or a family wanting a private estate setting. Elevations in the center of the lot are roughly 40 feet boasting views of Four Seasons Resort, Emerald Bay golf course and the many elaborate and elegant homes in the area. Government supplied utilities including water are also available. There is access to a beautiful beach, within a 5 minute walk from the lot, where the snorkeling is fantastic! This is the opportune time to invest in this land and the prospects of its potential. ...read more on our website.