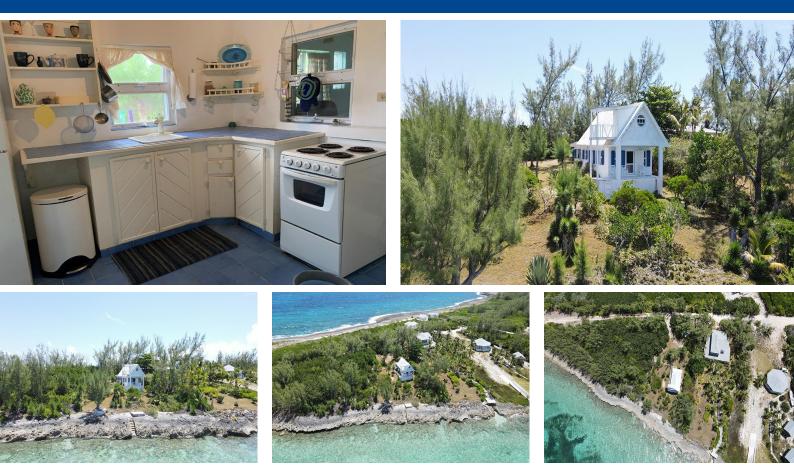

## Single Family Home in Eleuthera

This charming Bahamian Seaside Cottage overlooks the historic Harbour's Mouth channel and the famous Pink Sand Beach of Harbour Island, a land where Pirates once ruled. This idyllic home features 360 degree views, 2 bedrooms, 1.5 baths and an outdoor shower, situate on a bay filled with starfish and rays. The idyllic pristine private beach is a short walk away. The Boat House has excellent fishing right from the property's steps to the Bay, central air and wireless internet. Harbour Island's restaurants and entertainment are just 5 minutes away by boat, 25 Minutes by land/ferry. The beauty of this home is its remote, but not distant, location, uniquely situated at the end of the scenic Whale Point Narrows on the northeast tip of the Island of Eleuthera, moon and stars glow by evening and...read more on our website.

Bedrooms: 2 Bathrooms: 2 Lot Size: 20000 Living Area: 1000 Subdivision: Whale Point Features: Garden Area, Furnished

James Sarles Phone: (242) 351-9081 info@sarlesrealty.com