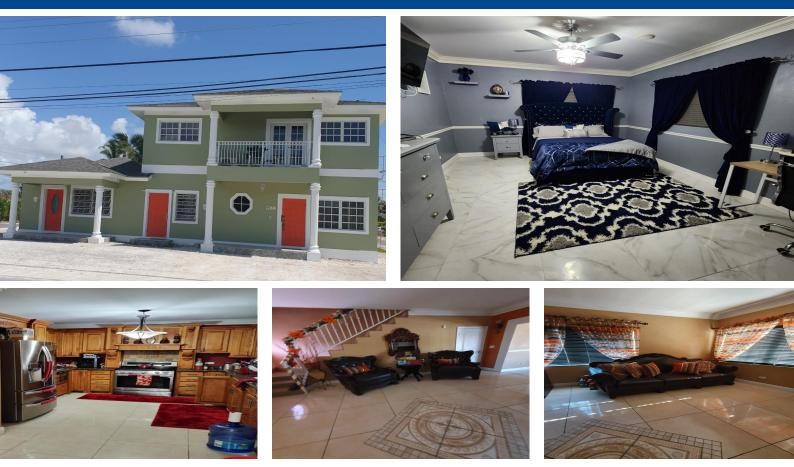

## Fourplex in New Providence/Paradise Island

Immaculate move-in ready triplex with efficiency attached available for sale within the established community of Boatswain Hill, West, just minutes away from Coral Harbor Beach and the Lynden Pindling International Airport. This lovely fourplex current rental income potential is around \$5,00.00 monthly. The fourplex will be sold partially furnished. There is a deep well installed on the premises but city water services is also available. There is on townhouse which consists of two bedrooms, two bathrooms, and three spacious one bedrooms with one bathrooms -fully rented. Schedule a showing today!...read more on our website.

Bedrooms: 5 Bathrooms: 5 Lot Size: 10000 Living Area: 10000 Subdivision: Carmichael Road Features: None

James Sarles Phone: (242) 351-9081 info@sarlesrealty.com