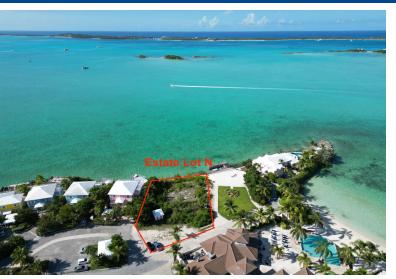

## Lots/Acreage in February Point

Lots/Acreage in Exuma & Exuma Cays

Discover the unparalleled charm of Exuma's premier gated resort community. This is the last remaining North facing Elizabeth Harbour front Estate Lot with full plans included. Immerse yourself in a world of luxury and leisure, where you'll find an array of exceptional amenities. Delight in the embrace of two oceanfront pools, elevate your well-being at a state-of-the-art fitness center, indulge in the coastal delights of the beach club, restaurant, and spa, and perfect your game at the tennis club. Anchored by a full-service marina, February Point offers an enclave of experiences. Nestled upon an 80-acre prime peninsula, embraced by a tapestry of cays, coves, and untouched beaches, February Point is gracefully positioned along the coveted Elizabeth Harbour in Georgetown. This idyllic setti...read more on our website.