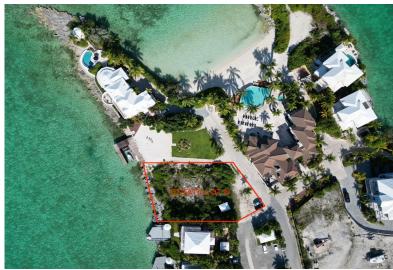

## Lots/Acreage in February Point

Lots/Acreage in Exuma & Exuma Cays

Discover the unparalleled charm of Exuma's premier gated resort community. This is the last remaining North facing Elizabeth Harbour front Estate Lot with full plans included. Immerse yourself in a world of luxury and leisure, where you'll find an array of exceptional amenities. Delight in the embrace of two oceanfront pools, elevate your well-being at a state-of-the-art fitness center, indulge in the coastal delights of the beach club, restaurant, and spa, and perfect your game at the tennis club. Anchored by a full-service marina, February Point offers an enclave of experiences. Nestled upon an 80-acre prime peninsula, embraced by a tapestry of cays, coves, and untouched beaches, February Point is gracefully positioned along the coveted Elizabeth Harbour in Georgetown. This idyllic setti...read more on our website.