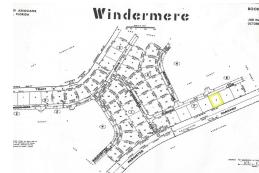

## Affordable Multi-Family Lot In Windermere

**Great Investment Opportunity** 

Great investment potential. This affordable multi-family lot is measured at 18,887 sq. ft. and zoned for anything from a single-family home up to an income-producing complex. This property is located over the bridge in Windermere Subdivision, just before Barbary Beach. This property is great to have for future investment. Call Tiffany at

727-8066 for more information!...read more on our website.

Lot Size: 18,877 sq ft Maint. Fees: \$1,027.00

annuallysm

Subdivision: Windermere

Tiffany Smith Phone: (242) 351-9081 kekris4@gmail.com

\$49,500 ID# 50261 <u>View Online</u> www.sarlesrealty.com