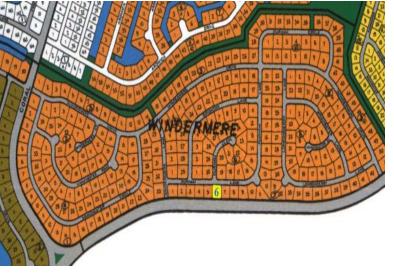

## Affordable Multi-Family Lot In Windermere

**Great Investment Opportunity** 

Great investment potential. This affordable multi-family lot is measured at 18,887 sq. ft. and zoned for anything from a single-family home up to an income-producing complex. This property is located over the bridge in Windermere Subdivision, just before Barbary Beach. This property is great to have for future investment. Call Tiffany at

727-8066 for more information!...read more on our website.

Lot Size: 18,877 sq ft Maint. Fees: \$1,027.00

annuallysm

Subdivision: Windermere

Tiffany Smith Phone: (242) 351-9081 kekris4@gmail.com

\$49,500 ID# 50261 <u>View Online</u> www.sarlesrealty.com