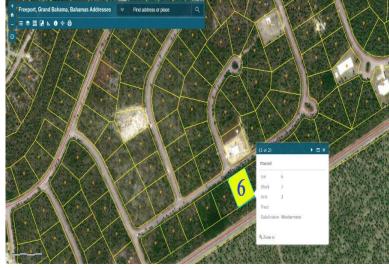

## Affordable Multi-Family Lot In Windermere

**Great Investment Opportunity** 

Great investment potential. This affordable multi-family lot is measured at 18,887 sq. ft. and zoned for anything from a single-family home up to an income-producing complex. This property is located over the bridge in Windermere Subdivision, just before Barbary Beach. This property is great to have for future investment. Call Tiffany at

727-8066 for more information!...read more on our website.

Lot Size: 18,877 sq ft Maint. Fees: \$1,027.00

annuallysm

Subdivision: Windermere

Tiffany Smith Phone: (242) 351-9081 kekris4@gmail.com

\$49,500 ID# 50261 <u>View Online</u> www.sarlesrealty.com