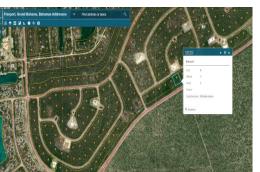

## Affordable Multi-Family Lot In Windermere

**Great Investment Opportunity** 

Great investment potential. This affordable multi-family lot is measured at 18,887 sq. ft. and zoned for anything from a single-family home up to an income-producing complex. This property is located over the bridge in Windermere Subdivision, just before Barbary Beach. This property is great to have for future investment. Call Tiffany at

727-8066 for more information!...read more on our website.

Lot Size: 18,877 sq ft Maint. Fees: \$1,027.00

annuallysm

Subdivision: Windermere

Tiffany Smith Phone: (242) 351-9081 kekris4@gmail.com

\$49,500 ID# 50261 <u>View Online</u> www.sarlesrealty.com