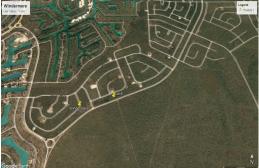

## Affordable Multi-Family Lot In Windermere

**Great Investment Opportunity** 

Great investment potential. This affordable multi-family lot is measured at 18,887 sq. ft. and zoned for anything from a single-family home up to an income-producing complex. This property is located over the bridge in Windermere Subdivision, just before Barbary Beach. This property is great to have for future investment. Call Tiffany at

727-8066 for more information!...read more on our website.

Lot Size: 18,877 sq ft Maint. Fees: \$1,027.00

annuallysm

Subdivision: Windermere

Tiffany Smith Phone: (242) 351-9081 kekris4@gmail.com

\$49,500 ID# 50261 <u>View Online</u> www.sarlesrealty.com