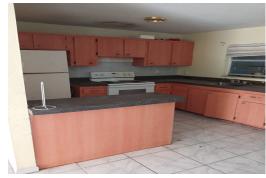

## 13 Pinetree Duplex

This duplex is an excellent income opportunity. Although it needs work it can create a good source of residual income. Each unit features 2 bedrooms 2 baths and a den. The gem is that it has an additional 1 bedroom unit located at the rear of the property. It is perfectly located within walking distance of Seahorse Shopping Center and Solomon's Food Store in a large plaza with a bank, 3 restaurants, a phone company, a gym, a clinic, other offices, etc. Just minutes from beaches, dining, golfing & entertainment of Port Lucaya, and easy access to transportation by the bus system....read more on our website.

Bedrooms: 5 Bathrooms: 5 Lot Size: 12375 Living Area: 3300 Maint. Fees: -

Subdivision: Sea Horse

Village

Features: Enclosed Yard.

Unfurnished

Good Income Potential

**Good Location** 

\$130,000 ID# 50265 View Online www.sarlesrealty.com