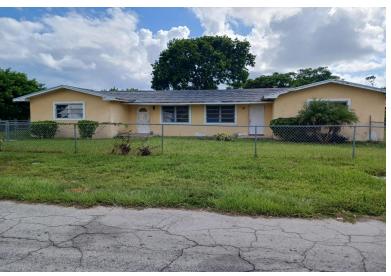

## 13 Pinetree Duplex

This duplex is an excellent income opportunity. Although it needs work it can create a good source of residual income. Each unit features 2 bedrooms 2 baths and a den. The gem is that it has an additional 1 bedroom unit located at the rear of the property. It is perfectly located within walking distance of Seahorse Shopping Center and Solomon's Food Store in a large plaza with a bank, 3 restaurants, a phone company, a gym, a clinic, other offices, etc. Just minutes from beaches, dining, golfing & entertainment of Port Lucaya, and easy access to transportation by the bus system....read more on our website.

Bedrooms: 5 Bathrooms: 5 Lot Size: 12375 Living Area: 3300 Maint. Fees: -

Subdivision: Sea Horse

Village

Features: Enclosed Yard.

Unfurnished

Good Income Potential

**Good Location** 

\$130,000 ID# 50265 View Online www.sarlesrealty.com