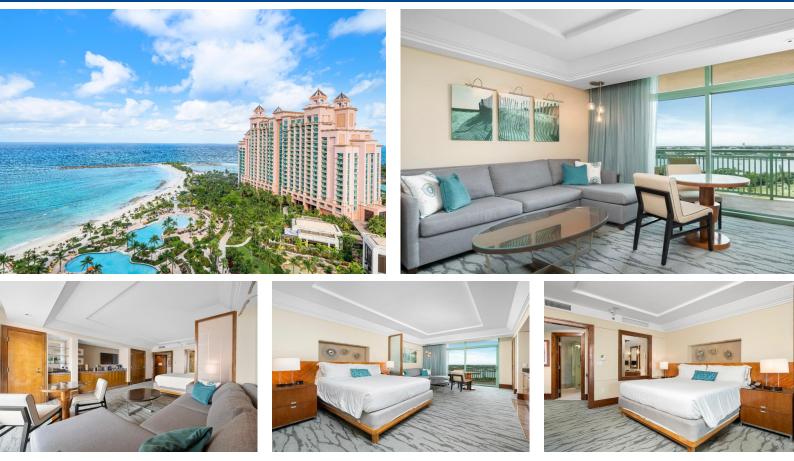

## Condo in Paradise Island

Condo in New Providence/Paradise Island

The Reef at Atlantis is a luxury high-rise condominium/hotel located on the beautiful Paradise Beach, Paradise Island and makes up part of the incredible Atlantis Resort and Casino! Take advantage of this incredible ownership opportunity with this breathtaking luxurious Junior Suite, 15-903 which overlooks Nassau Harbour and the western end of Paradise Beach. This Junior Suite sleeps four with a king size bed, pull out couch, full bathroom, and kitchen including a refridgerator and cook top. The Reef's elegant suites are offered fully furnished from linens to tableware and feature a wide array of custom interior amenities. Owners of The Residence at Atlantis have exclusive access to their own private gym and an owners concierge team available to assist with every thing from dinner reservat...read more on our website.