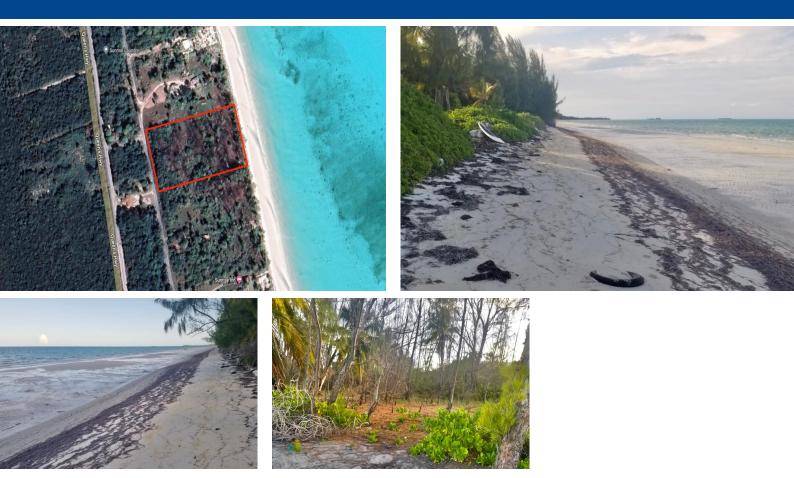

## Lots/Acreage in Kemp's Bay

At over half an acre, this large 26,500 sq ft beachfront lot boasts 100 feet on a pristine quiet, sandy beach in South Andros. With views of the gentle turquoise waters on the Atlantic, itâ€<sup>™</sup>s an investor's dream! Are you fantasizing about an island getaway? Make it a reality! This lot is the perfect spot to build a vacation home or an Airbnb! Remember Renovation Island and Caerula Mar? This fabulous resort is also just a 20-minute drive from this great lot. South Andros is close to Nassau and less than 200 miles from Miami. There are direct flights to Congo Town International Airport with Bahamas Immigration and Customs, making it easy to fly directly from both Ft. Lauderdale airports, or anywhere overseas without having to clear in Nassau. South Andros is known for its bonefishing lodges...read more on our website.