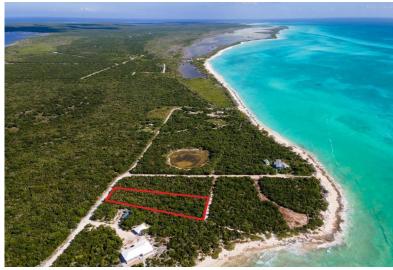

## Lots/Acreage in Cabbage Point

Lots/Acreage in Long Island

Once-in-a-lifetime and extremely rare opportunity to purchase one-of-a-kind Beach Access Lot at Cabbage Point that is one of the most beautiful and absolutely gorgeous, peaceful, and grounding places in South Long Island, on the leeward side of the island. There are no other properties currently available on the west, leeward coast for almost 40 miles. Unique legal access easements includes of 1700 ft beach and shoreline along Cabbage point as well as to both gorgeous north and south beaches perfect for swimming. Talcum white sand, aqua blue waters and amazing sunsets. Elevated lot often offers a sense of seclusion and privacy as they are typically set back from the beach, providing a buffer from potential beachgoers and passersby. Electrical poles from Queens Highway to rear of Cabbage Po...read more on our website.

Bedrooms: 0 Bathrooms: 0 Lot Size: 32614 Living Area: 32614 Subdivision: Cabbage

Point

Features: None

James Sarles Phone: (242) 351-9081 info@sarlesrealty.com

\$195,000 ID# 50463 View Online www.sarlesrealty.com