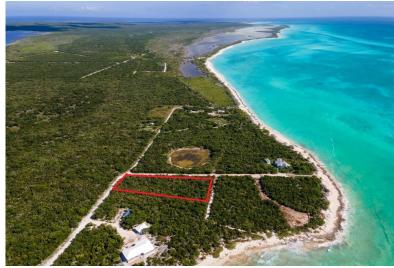

## Lots/Acreage in Cabbage Point

Lots/Acreage in Long Island

Once-in-a-lifetime and extremely rare opportunity to purchase one-of-a-kind Beach Access Lot at Cabbage Point that is one of the most beautiful and absolutely gorgeous, peaceful, and grounding places in South Long Island, on the leeward side of the island. There are no other properties currently available on the west, leeward coast for almost 40 miles. One of the key features of this property is it's easy and direct access to the beach via multiple unique legal access easements, including legal access to 1700 ft beach and shoreline along Cabbage point as well as to both gorgeous north and south beaches perfect for swimming. This elevated lot offers a sense of seclusion and privacy, as it is set back from the beach. It's bounded on the road reservation which has underground electricity from...read more on our website.

Bedrooms: 0
Bathrooms: 0
Lot Size: 32727
Living Area: 32727
Subdivision: Cabbage

Point

Features: None

James Sarles Phone: (242) 351-9081 info@sarlesrealty.com

\$195,000 ID# 50485 View Online www.sarlesrealty.com