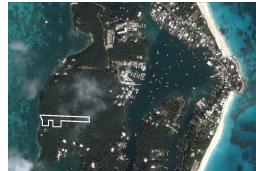

## Lots/Acreage in Elbow Cay

Lots/Acreage in Abaco

This virgin treed tranquil Estate is located North of the Iconic Candy Stripped Elbow Reef Lighthouse and close to Fry's Mangrove. The property has been owned by one of the original Hope Town families since about 1812. The Estate consists of 60,927 sq. ft. (1.398 areas ) In areas it is 130ft wide and overall length is 747 ft. The elevation above sea lever is approximately 40ft providing a commanding view of the Sea of Abaco and surrounding Cays plus the Lighthouse. The soil is rich which will nourish an excellent garden and native fruit trees. Well positioned for a dock to be built in front of the property on the Sea of Abaco....read more on our website.