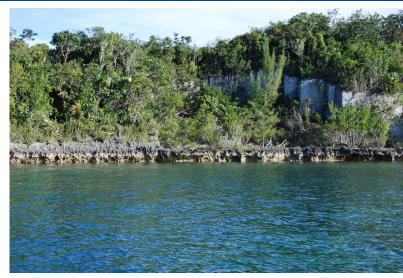

## Lots/Acreage in Elbow Cay

Lots/Acreage in Abaco

This virgin treed tranquil Estate is located North of the Iconic Candy Stripped Elbow Reef Lighthouse and close to Fry's Mangrove. The property has been owned by one of the original Hope Town families since about 1812. The Estate consists of 60,927 sq. ft. (1.398 areas ) In areas it is 130ft wide and overall length is 747 ft. The elevation above sea lever is approximately 40ft providing a commanding view of the Sea of Abaco and surrounding Cays plus the Lighthouse. The soil is rich which will nourish an excellent garden and native fruit trees. Well positioned for a dock to be built in front of the property on the Sea of Abaco....read more on our website.