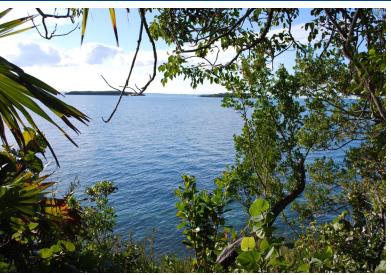

## Lots/Acreage in Elbow Cay

Lots/Acreage in Abaco

This virgin treed tranquil Estate is located North of the Iconic Candy Stripped Elbow Reef Lighthouse and close to Fry's Mangrove. The property has been owned by one of the original Hope Town families since about 1812. The Estate consists of 60,927 sq. ft. (1.398 areas ) In areas it is 130ft wide and overall length is 747 ft. The elevation above sea lever is approximately 40ft providing a commanding view of the Sea of Abaco and surrounding Cays plus the Lighthouse. The soil is rich which will nourish an excellent garden and native fruit trees. Well positioned for a dock to be built in front of the property on the Sea of Abaco....read more on our website.