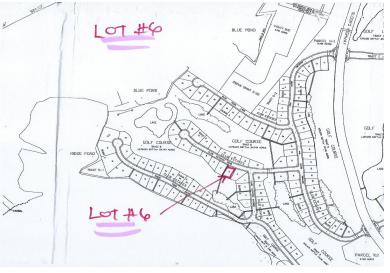

## Lots/Acreage in Emerald Bay

**Lots/Acreage in Exuma & Exuma Cays** 

Majestic, Captivating & Impeccable Exuma 2-acre lot near the Sandals Emerald Bay Hotel & also near the golf course. This great investment property is actually overlooking a lovely pond. You can watch the ducks swim by as you sip on your herbal tea and enjoy the great life of Exuma. The owner is very motivated, and you can purchase several lots, up to 29 acres, and build a resort or just a wonderful home. Hurry before this lot is gone!...read more on our website.