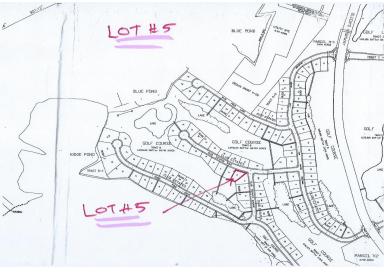

## Lots/Acreage in Emerald Bay

Lots/Acreage in Exuma & Exuma Cays

Majestic, Captivating & Impeccable Exuma 2-acre lot near the Sandals Emerald Bay Hotel & also near the golf course. This great investment property is actually overlooking a lovely pond. You can watch the ducks swim by as you sip on your herbal tea and enjoy the great life of Exuma. The owner is very motivated, and you can purchase several lots, up to 29 acres, and build a resort or just a wonderful home. Hurry before this lot is gone!...read more on our website.