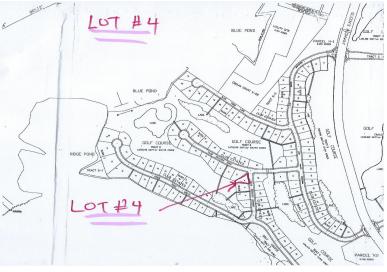

## Lots/Acreage in Emerald Bay

Lots/Acreage in Exuma & Exuma Cays

Majestic, Captivating & Impeccable Exuma 2-acre lot near the Sandals Emerald Bay Hotel & also near the golf course. This great investment property is actually overlooking a lovely pond. You can watch the ducks swim by as you sip on your herbal tea and enjoy the great life of Exuma. The owner is very motivated, and you can purchase several lots, up to 29 acres, and build a resort or just a wonderful home. Hurry before this lot is gone!...read more on our website.

Bedrooms: 0
Bathrooms: 0
Lot Size: 87120
Living Area: 87120
Subdivision: Emerald Bay
Features: Garden Area

James Sarles Phone: (242) 351-9081 info@sarlesrealty.com

\$100,000 ID# 50511 View Online www.sarlesrealty.com