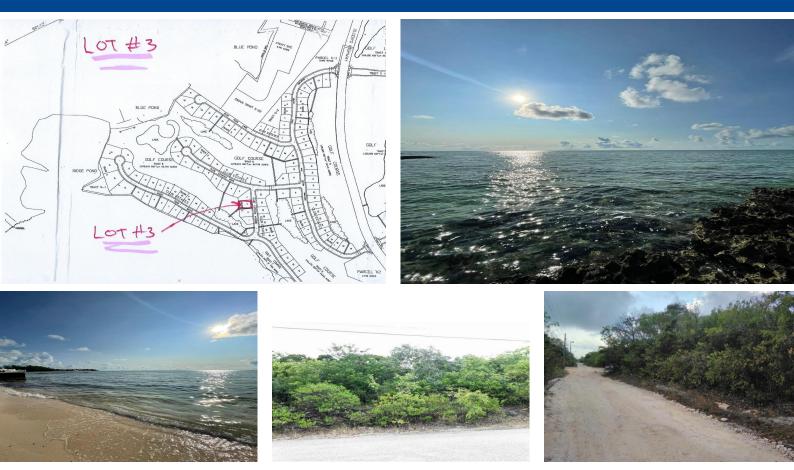

## Lots/Acreage in Exuma & Exuma Cays

Majestic, Captivating & Impeccable Exuma 2-acre lot near the Sandals Emerald Bay Hotel & also near the golf course. This great investment property is actually overlooking a lovely pond. You can watch the ducks swim by as you sip on your herbal tea and enjoy the great life of Exuma. The owner is very motivated, and you can purchase several lots, up to 29 acres, and build a resort or just a wonderful home. Hurry before this lot is gone!...read more on our website.

Bedrooms: 0 Bathrooms: 0 Lot Size: 87120 Living Area: 87120 Subdivision: Emerald Bay Features: Garden Area

James Sarles Phone: (242) 351-9081 info@sarlesrealty.com