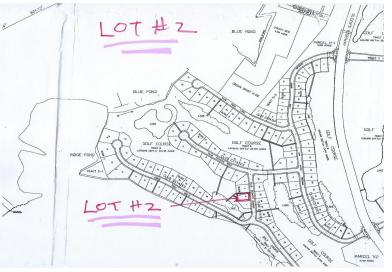

## Lots/Acreage in Emerald Bay

Lots/Acreage in Exuma & Exuma Cays

Majestic, Captivating & Impeccable Exuma 2-acre lot near Sandals Emerald Bay Hotel & also near the golf course. This great investment property is actually overlooking a lovely pond. You can watch the ducks swim by as you sip on your herbal tea and enjoy the great life of Exuma. The owner is very motivated, and you can purchase several lots, up to 29 acres, and build a resort or just a wonderful home. Hurry before this lot is gone!...read more on our website.