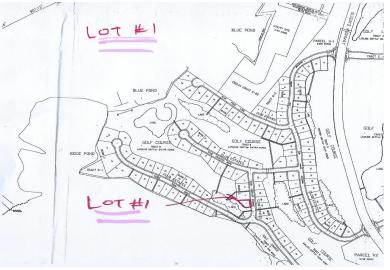

## Lots/Acreage in Emerald Bay

Lots/Acreage in Exuma & Exuma Cays

Majestic, Captivating & Impeccable Exuma 2-acre lot near Sandals Emerald Bay Hotel & also near the golf course. This great investment property is actually overlooking a lovely pond. You can watch the ducks swim by as you sip on your herbal tea and enjoy the great life of Exuma. The owner is very motivated, and you can purchase several lots, up to 29 acres, and build a resort or just a wonderful home. Hurry before this lot is gone!...read more on our website.