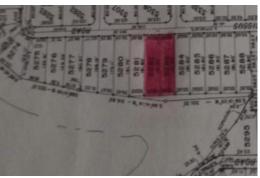

## Lots/Acreage in Bahama Sound

Lots/Acreage in Exuma & Exuma Cays

Two beautiful home-site lots are a perfect spot for your second or vacation home. Ideally located in the peaceful area of Bahama Sound near Farmer's Hill, Exuma where you can enjoy complete natural beauty and serenity. All infrastructure includes electricity, telephone and cable services are accessible to the property. Water is provided by a private well system. Close proximity to the international airport, Sandals Resort, restaurant and many other attractions....read more on our website.

Bedrooms: 0
Bathrooms: 0
Lot Size: 20000
Living Area: 20000
Subdivision: Bahama

Sound

Features: None

James Sarles Phone: (242) 351-9081 info@sarlesrealty.com

\$35,000 ID# 50562 View Online www.sarlesrealty.com