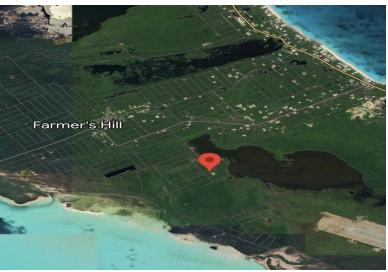

## Lots/Acreage in Bahama Sound

Lots/Acreage in Exuma & Exuma Cays

Two beautiful home-site lots are a perfect spot for your second or vacation home. Ideally located in the peaceful area of Bahama Sound near Farmer's Hill, Exuma where you can enjoy complete natural beauty and serenity. All infrastructure includes electricity, telephone and cable services are accessible to the property. Water is provided by a private well system. Close proximity to the international airport, Sandals Resort, restaurant and many other attractions....read more on our website.