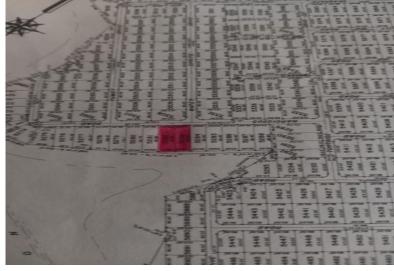

## Lots/Acreage in Bahama Sound

Lots/Acreage in Exuma & Exuma Cays

Two beautiful home-site lots are a perfect spot for your second or vacation home. Ideally located in the peaceful area of Bahama Sound near Farmer's Hill, Exuma where you can enjoy complete natural beauty and serenity. All infrastructure includes electricity, telephone and cable services are accessible to the property. Water is provided by a private well system. Close proximity to the international airport, Sandals Resort, restaurant and many other attractions....read more on our website.

Bedrooms: 0
Bathrooms: 0
Lot Size: 20000
Living Area: 20000
Subdivision: Bahama

Sound

Features: None

James Sarles Phone: (242) 351-9081 info@sarlesrealty.com

\$35,000 ID# 50562 View Online www.sarlesrealty.com