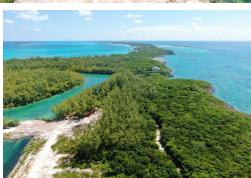

## Lots/Acreage in Rose Island

Lots/Acreage in New Providence/Paradise Island

With 130 ft of canal frontage, Lot 35 is strategically placed between Phase One and Phase Two of RIBHC. Currently, the construction berm between phases 1 and 2 is taking up most of the canal frontage, but this will be removed once phase two is open. Currently, there is a 60 Million development coming to fruition on the first beach in Phase 2 and this will necessitate the removal of the berm. All the lots in RIBHC have deeded beach access. RIBHC is the only community on Rose Island with a safe harbour in ALL weather conditions....read more on our website.