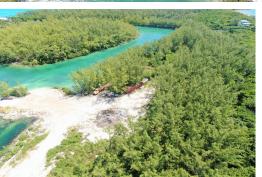

## Lots/Acreage in Rose Island

Lots/Acreage in New Providence/Paradise Island

With 130 ft of canal frontage, Lot 35 is strategically placed between Phase One and Phase Two of RIBHC. Currently, the construction berm between phases 1 and 2 is taking up most of the canal frontage, but this will be removed once phase two is open. Currently, there is a 60 Million development coming to fruition on the first beach in Phase 2 and this will necessitate the removal of the berm. All the lots in RIBHC have deeded beach access. RIBHC is the only community on Rose Island with a safe harbour in ALL weather conditions....read more on our website.