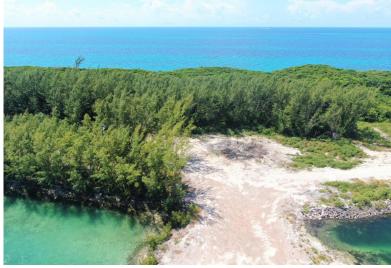

## Lots/Acreage in Rose Island

Lots/Acreage in New Providence/Paradise Island

With 130 ft of canal frontage, Lot 35 is strategically placed between Phase One and Phase Two of RIBHC. Currently, the construction berm between phases 1 and 2 is taking up most of the canal frontage, but this will be removed once phase two is open. Currently, there is a 60 Million development coming to fruition on the first beach in Phase 2 and this will necessitate the removal of the berm. All the lots in RIBHC have deeded beach access. RIBHC is the only community on Rose Island with a safe harbour in ALL weather conditions....read more on our website.