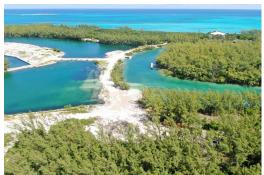

## Lots/Acreage in Rose Island

Lots/Acreage in New Providence/Paradise Island

With 130 ft of canal frontage, Lot 35 is strategically placed between Phase One and Phase Two of RIBHC. Currently, the construction berm between phases 1 and 2 is taking up most of the canal frontage, but this will be removed once phase two is open. Currently, there is a 60 Million development coming to fruition on the first beach in Phase 2 and this will necessitate the removal of the berm. All the lots in RIBHC have deeded beach access. RIBHC is the only community on Rose Island with a safe harbour in ALL weather conditions....read more on our website.