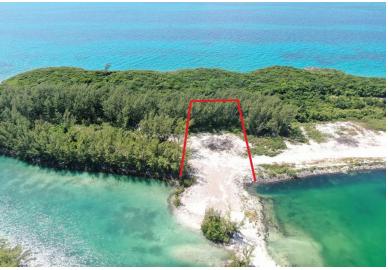

## Lots/Acreage in Rose Island

Lots/Acreage in New Providence/Paradise Island

With 130 ft of canal frontage, Lot 35 is strategically placed between Phase One and Phase Two of RIBHC. Currently, the construction berm between phases 1 and 2 is taking up most of the canal frontage, but this will be removed once phase two is open. Currently, there is a 60 Million development coming to fruition on the first beach in Phase 2 and this will necessitate the removal of the berm. All the lots in RIBHC have deeded beach access. RIBHC is the only community on Rose Island with a safe harbour in ALL weather conditions....read more on our website.

Bedrooms: 0 Bathrooms: 0 Lot Size: 33697 Living Area: 33697 Subdivision: Rose Island

Features: None

James Sarles Phone: (242) 351-9081 info@sarlesrealty.com

\$1.500,000 ID# 50569 View Online www.sarlesrealty.com