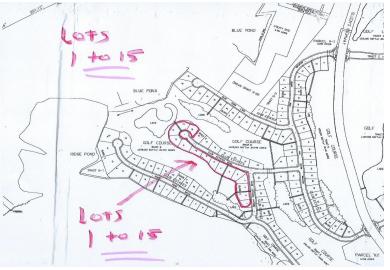

## Lots/Acreage in Emerald Bay

Lots/Acreage in Exuma & Exuma Cays

Majestic, Captivating & Impeccable Exuma 29.5-acre lot near the Sandals Emerald Bay Hotel & also near the golf course. This great investment property is actually overlooking a lovely pond. You can watch the ducks swim by as you sip on your herbal tea and enjoy the great life of Exuma. The owner is very motivated, and you can purchase several lots, up to 29 acres, and build a resort or just a wonderful home. Hurry before this lot is gone!...read more on our website.