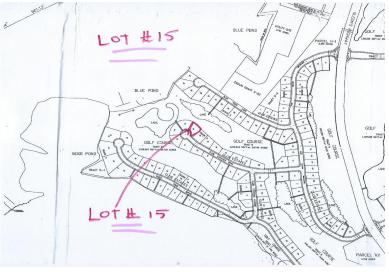

## Lots/Acreage in Emerald Bay

Lots/Acreage in Exuma & Exuma Cays

Majestic, Captivating & Impeccable Exuma 2-acre lot near the Sandals Emerald Bay Hotel & also near the golf course. This great investment property is actually overlooking a lovely pond. You can watch the ducks swim by as you sip on your herbal tea and enjoy the great life of Exuma. The owner is very motivated, and you can purchase several lots, up to 29 acres, and build a resort or just a wonderful home. Hurry before this lot is gone!...read more on our website.